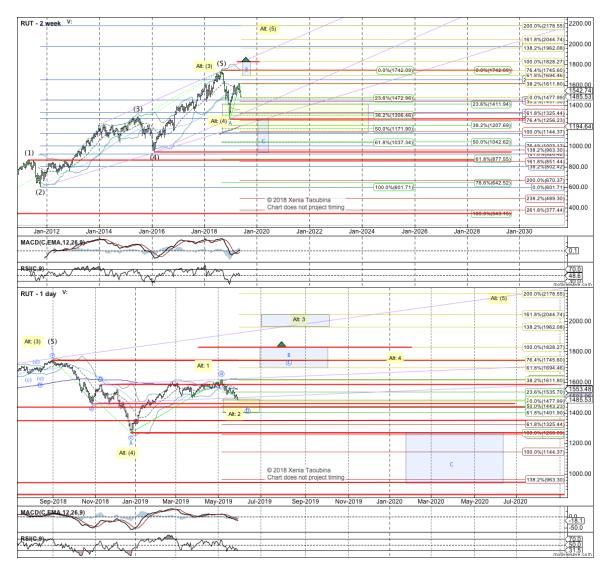

## Xenia/KGBgirlMARKETSWave Alert U.S. Indices (Swing) May 31 03:27:06

RUT/RTY - very big picture (2-week chart), decline off 2018 high now has me favor RUT to have completed the entire structure off 2009 low (labeled as primary), with RUT in the early stages of a larger decline. That said, for as long as it's holding over 1100, there is some potential that this rally will subdivide with one more high, under the Alt count. Below 1100, next support zone is 829-979; ultimately, potential for a deep re-test of 2009 low (343) exists.

Moving on to the daily chart, an impulse developed off the December low, followed by what now is a 38.2% retrace of the preceding impulse. Most bullish interpretation, here, is that all of wave 2/b is completing now. To view this interpretation as reasonably probable, however, RUT will need to break over 1567. For as long as it's below it, I favor this decline to subdivide (discussed in the next paragraph). IF RUT can reclaim 1567, expectation will then be for a new high over 1618. To make it likely that RUT is in wave 3 up, it will need to exceed the yellow 1.0 extension.

At a smaller degree (RUT intraday chart), RUT is filling in the bottoming structure that I've been tracking. It will now take a break over 1521 to favor wave c completed, with confirmation over 1545; until then, potential for RUT to subdivide with another 4-5 towards the 1454 support under the Alt count is reasonably probable (given overnight action, potential for yesterday's high to have been circle-4 increased, now labeled as primary). IF such upside reversal is seen, there will be some potential that the entire corrective pullback completed (labeled as Alt), though for as long as RUT is below 1567, preference will be for the decline to subdivide as labeled by the primary count. Conversely, breaking below 1454 will open up potential to acceleration lower; IF such acceleration down is seen, I will expect 1409 to be reached (count not labeled).