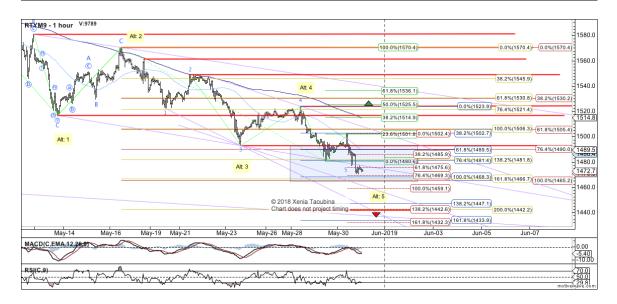

Zooming in further yet (RTY 1hr chart), RTY followed through on the preferred scenario for a lower low. That said, there are multiple ways to count the structure of the decline; under structure labeled as primary, RTY is in wave 5 of a smaller ED with downside potentially complete, expected to hold over 1465 (ideally, well over it). A break over 1523.9 will be a fairly good indication that downside completed, with confirmation over 1548.5. Conversely, a break below 1465, IF seen, will make primary structure unlikely, with remaining bottoming structure being shown by the Alt count, however it will also open up potential to acceleration lower. Alt count remains reasonably probable for as long as RTY is over 1442; below it, acceleration down becomes likely.

On a micro level (RTY 15min chart), I noted yesterday that RTY had a bearish setup against 1502.5, and it's certainly delivering. Downside structure off yesterday's high can be viewed as either an impulse which is only in the middle of its move down (labeled as primary), or as a

diagonal which can count as completed (labeled as Alt). To make the diagonal count likely, RTY needs over 1487.5. Until then, further extensions down remain reasonably probable.

| RUT - 1 hour V:                       |                                                                                                                                                                                                                                                                                                                                                                                                                                                                                                                                                                                                                                                                                                                                                                                                                                                                                                                                                                                                                                                                                                                                                                                                                                                                                                                                                                                                                                                                                                                                                                                                                                                                                                                                                                                                                                                                                                                                                                                                                                                                                                                                                                                                                                                                                                                                                                                | -                                 |
|---------------------------------------|--------------------------------------------------------------------------------------------------------------------------------------------------------------------------------------------------------------------------------------------------------------------------------------------------------------------------------------------------------------------------------------------------------------------------------------------------------------------------------------------------------------------------------------------------------------------------------------------------------------------------------------------------------------------------------------------------------------------------------------------------------------------------------------------------------------------------------------------------------------------------------------------------------------------------------------------------------------------------------------------------------------------------------------------------------------------------------------------------------------------------------------------------------------------------------------------------------------------------------------------------------------------------------------------------------------------------------------------------------------------------------------------------------------------------------------------------------------------------------------------------------------------------------------------------------------------------------------------------------------------------------------------------------------------------------------------------------------------------------------------------------------------------------------------------------------------------------------------------------------------------------------------------------------------------------------------------------------------------------------------------------------------------------------------------------------------------------------------------------------------------------------------------------------------------------------------------------------------------------------------------------------------------------------------------------------------------------------------------------------------------------|-----------------------------------|
| @<br>W                                |                                                                                                                                                                                                                                                                                                                                                                                                                                                                                                                                                                                                                                                                                                                                                                                                                                                                                                                                                                                                                                                                                                                                                                                                                                                                                                                                                                                                                                                                                                                                                                                                                                                                                                                                                                                                                                                                                                                                                                                                                                                                                                                                                                                                                                                                                                                                                                                | 1625.00                           |
| A A A A A A A A A A A A A A A A A A A |                                                                                                                                                                                                                                                                                                                                                                                                                                                                                                                                                                                                                                                                                                                                                                                                                                                                                                                                                                                                                                                                                                                                                                                                                                                                                                                                                                                                                                                                                                                                                                                                                                                                                                                                                                                                                                                                                                                                                                                                                                                                                                                                                                                                                                                                                                                                                                                | 3)<br>1600.00                     |
|                                       | 61.8%(1564.74)<br>6.0%(1567-18)                                                                                                                                                                                                                                                                                                                                                                                                                                                                                                                                                                                                                                                                                                                                                                                                                                                                                                                                                                                                                                                                                                                                                                                                                                                                                                                                                                                                                                                                                                                                                                                                                                                                                                                                                                                                                                                                                                                                                                                                                                                                                                                                                                                                                                                                                                                                                | 1575.00                           |
|                                       | (b) (50.0%(1548.18) (50.0%(1545.37) (70.0%(1545.37))                                                                                                                                                                                                                                                                                                                                                                                                                                                                                                                                                                                                                                                                                                                                                                                                                                                                                                                                                                                                                                                                                                                                                                                                                                                                                                                                                                                                                                                                                                                                                                                                                                                                                                                                                                                                                                                                                                                                                                                                                                                                                                                                                                                                                                                                                                                           | 1556.88                           |
|                                       | 38.2%(1531.62)<br>(23.6%(1531.62)<br>(23.6%(1511.72)<br>(23.6%(1511.72)<br>(23.6%(1511.72)<br>(23.6%(1511.72)<br>(23.6%(1511.72)<br>(23.6%(1511.72)<br>(23.6%(1511.72)<br>(23.6%(1511.62)<br>(23.6%(1511.62)<br>(23.6%(1511.62)<br>(23.6%(1511.62)<br>(23.6%(1511.62)<br>(23.6%(1511.62)<br>(23.6%(1511.62)<br>(23.6%(1511.62)<br>(23.6%(1511.62)<br>(23.6%(1511.62)<br>(23.6%(1511.62)<br>(23.6%(1511.62)<br>(23.6%(1511.62)<br>(23.6%(1511.62)<br>(23.6%(1511.62)<br>(23.6%(1511.62)<br>(23.6%(1511.62)<br>(23.6%(1511.62)<br>(23.6%(1511.62)<br>(23.6%(1511.62)<br>(23.6%(1511.62)<br>(23.6%(1511.62)<br>(23.6%(1511.62)<br>(23.6%(1511.62)<br>(23.6%(1511.62)<br>(23.6%(1511.62)<br>(23.6%(1511.62)<br>(23.6%(1511.62)<br>(23.6%(1511.62)<br>(23.6%(1511.62)<br>(23.6%(1511.62)<br>(23.6%(1511.62)<br>(23.6%(1511.62)<br>(23.6%(1511.62)<br>(23.6%(1511.62)<br>(23.6%(1511.62)<br>(23.6%(1511.62)<br>(23.6%(1511.62)<br>(23.6%(1511.62)<br>(23.6%(1511.62)<br>(23.6%(1511.62)<br>(23.6%(1511.62)<br>(23.6%(1511.62)<br>(23.6%(1511.62)<br>(23.6%(1511.62)<br>(23.6%(1511.62)<br>(23.6%(1511.62)<br>(23.6%(1511.62)<br>(23.6%(1511.62)<br>(23.6%(1511.62)<br>(23.6%(1511.62)<br>(23.6%(1511.62)<br>(23.6%(1511.62)<br>(23.6%(1511.62)<br>(23.6%(1511.62)<br>(23.6%(1511.62)<br>(23.6%(1511.62)<br>(23.6%(1511.62)<br>(23.6%(1511.62)<br>(23.6%(1511.62)<br>(23.6%(1511.62)<br>(23.6%(1511.62)<br>(23.6%(1511.62)<br>(23.6%(1511.62)<br>(23.6%(1511.62)<br>(23.6%(1511.62)<br>(23.6%(1511.62)<br>(23.6%(1511.62)<br>(23.6%(1511.62)<br>(23.6%(1511.62)<br>(23.6%(1511.62)<br>(23.6%(1511.62)<br>(23.6%(1511.62)<br>(23.6%(1511.62)<br>(23.6%(1511.62)<br>(23.6%(1511.62)<br>(23.6%(1511.62)<br>(23.6%(1511.62)<br>(23.6%(1511.62)<br>(23.6%(1511.62)<br>(23.6%(1511.62)<br>(23.6%(1511.62)<br>(23.6%(1511.62)<br>(23.6%(1511.62)<br>(23.6%(1511.62)<br>(23.6%(1511.62)<br>(23.6%(1511.62)<br>(23.6%(1511.62)<br>(23.6%(1511.62)<br>(23.6%(1511.62)<br>(23.6%(1511.62)<br>(23.6%(1511.62)<br>(23.6%(1511.62)<br>(23.6%(1511.62)<br>(23.6%(1511.62)<br>(23.6%(1511.62)<br>(23.6%(1511.62)<br>(23.6%(1511.62)<br>(23.6%(1511.62)<br>(23.6%(1511.62)<br>(23.6%(1511.62)<br>(23.6%(1511.62)<br>(23.6%(1511.62)<br>(23.6%(1511.62)<br>(23.6%(1511.62)<br>(23.6%(1511.62)<br>(23.6%(1511.62)<br>(23.6%(1511.62)<br>(23.6%(1511.62)<br>(23.6%(1511.62)<br>(23.6%(1511.62)<br>(23.6%( | 1525.00                           |
|                                       | [38.2%(1500.18) [100.0%(1500.42)] [61.8%(1506.83)<br>[64.4%(1492.720] [76.4%(1492.57)]                                                                                                                                                                                                                                                                                                                                                                                                                                                                                                                                                                                                                                                                                                                                                                                                                                                                                                                                                                                                                                                                                                                                                                                                                                                                                                                                                                                                                                                                                                                                                                                                                                                                                                                                                                                                                                                                                                                                                                                                                                                                                                                                                                                                                                                                                         | 1503.96                           |
| Ait: all of 2/b                       | 0.0%(1477.99)<br>76.4%(1480.13)<br>138.2%(1483.02)<br>0.0%(1481.4)<br>100.0%(1469.52)<br>0.0%(1481.4)                                                                                                                                                                                                                                                                                                                                                                                                                                                                                                                                                                                                                                                                                                                                                                                                                                                                                                                                                                                                                                                                                                                                                                                                                                                                                                                                                                                                                                                                                                                                                                                                                                                                                                                                                                                                                                                                                                                                                                                                                                                                                                                                                                                                                                                                          | 2) 1485.53<br>1475.00             |
| (a)                                   | ()<br>(136.2%(1447.69)<br>(200.0%(1454.87))<br>(361.8%(1435.50)<br>(238.2%(1437.47)<br>(200.2%(140.02))<br>(50.0%(1443.23)                                                                                                                                                                                                                                                                                                                                                                                                                                                                                                                                                                                                                                                                                                                                                                                                                                                                                                                                                                                                                                                                                                                                                                                                                                                                                                                                                                                                                                                                                                                                                                                                                                                                                                                                                                                                                                                                                                                                                                                                                                                                                                                                                                                                                                                     | 1450.00                           |
|                                       | () (138.2%(1432.21)<br>© 2018 Xenia Taoubina, (1415.25)                                                                                                                                                                                                                                                                                                                                                                                                                                                                                                                                                                                                                                                                                                                                                                                                                                                                                                                                                                                                                                                                                                                                                                                                                                                                                                                                                                                                                                                                                                                                                                                                                                                                                                                                                                                                                                                                                                                                                                                                                                                                                                                                                                                                                                                                                                                        | 1425.00                           |
|                                       |                                                                                                                                                                                                                                                                                                                                                                                                                                                                                                                                                                                                                                                                                                                                                                                                                                                                                                                                                                                                                                                                                                                                                                                                                                                                                                                                                                                                                                                                                                                                                                                                                                                                                                                                                                                                                                                                                                                                                                                                                                                                                                                                                                                                                                                                                                                                                                                | 1400.00                           |
| May-08 May-14 May-20 May-24 Jun-2     | 2019 Jun-05 Jun-07 Jun-11 Jun-13 Jun-17 Jun-19 Jun-21 Jun-25 Jul-2019 Jul-03                                                                                                                                                                                                                                                                                                                                                                                                                                                                                                                                                                                                                                                                                                                                                                                                                                                                                                                                                                                                                                                                                                                                                                                                                                                                                                                                                                                                                                                                                                                                                                                                                                                                                                                                                                                                                                                                                                                                                                                                                                                                                                                                                                                                                                                                                                   | _                                 |
| MA9070 EMA.12.26.9                    |                                                                                                                                                                                                                                                                                                                                                                                                                                                                                                                                                                                                                                                                                                                                                                                                                                                                                                                                                                                                                                                                                                                                                                                                                                                                                                                                                                                                                                                                                                                                                                                                                                                                                                                                                                                                                                                                                                                                                                                                                                                                                                                                                                                                                                                                                                                                                                                | - 0.00<br>(-7.50)                 |
| RSH9.91                               |                                                                                                                                                                                                                                                                                                                                                                                                                                                                                                                                                                                                                                                                                                                                                                                                                                                                                                                                                                                                                                                                                                                                                                                                                                                                                                                                                                                                                                                                                                                                                                                                                                                                                                                                                                                                                                                                                                                                                                                                                                                                                                                                                                                                                                                                                                                                                                                | - 70.0<br>- 40.3<br>tive//ave.com |